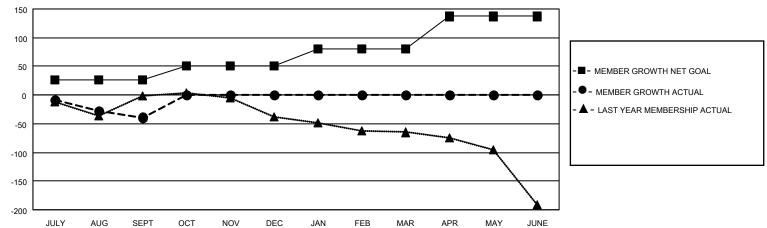

## Multiple District 7

**LOCATION: ARKANSAS** 

| Clubs         |               |             |               | Members               |                        |                         |                                                    |  |  |
|---------------|---------------|-------------|---------------|-----------------------|------------------------|-------------------------|----------------------------------------------------|--|--|
|               | RESULTS FOR   | R 2020-2021 |               | RESULTS FOR 2020-2021 |                        |                         |                                                    |  |  |
| QUARTER       | NEW CLUB GOAL | NEW CLUBS   | DROPPED CLUBS | QUARTER MEME          | BER GROWTH NET<br>GOAL | MEMBER GROWTH<br>ACTUAL | DROPPED<br>MEMBERS ACTUAL<br>(including transfers) |  |  |
| JULY/AUG/SEPT | (1)           | 0           | 0             | JULY/AUG/SEPT         | 26                     | 40                      | 69                                                 |  |  |
| OCT/NOV/DEC   | 0             | 0           | 0             | OCT/NOV/DEC           | 25                     | 0                       | 0                                                  |  |  |
| JAN/FEB/MAR   | 0             | 0           | 0             | JAN/FEB/MAR           | 30                     | 0                       | 0                                                  |  |  |
| APR/MAY/JUNE  | 4             | 0           | 0             | APR/MAY/JUNE          | 56                     | 0                       | 0                                                  |  |  |

## GOALS AND ACTUAL MEMBERS CUMULATIVE

| DROPPED CLUBS: 0          |    | 23 CLUBS OF 112 ADDED 1 OR MORE | GENDER DISTRIBUTION             |                |     |
|---------------------------|----|---------------------------------|---------------------------------|----------------|-----|
|                           |    | NEW MEMBERS                     | MALE                            | 1,645 (62.93%) |     |
| DROPPED MEMBERS           |    |                                 | FEMALE                          | 969 (37.07%)   |     |
| DECEASED                  | 11 | CLICK HERE FOR CUMULATIVE       | TOTAL FAMILY UNIT MEMBERS       |                | 523 |
| CLUB CANCELLED 0 OTHER 58 |    | MEMBERSHIP DATA                 | FAMILY MEMBERS PAYING HALF DUES |                | 266 |
| TOTAL                     | 69 |                                 | DOES                            |                |     |